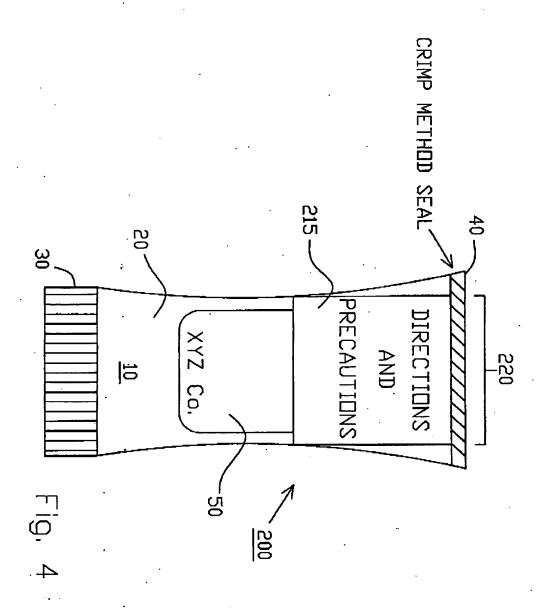

|                                                                                                                                                                                                                                                                   |                                    | ·                 |  |  |  |  |
|                                                                                                     |                                                                                                                                                                                                                                                                   | · .                                |                   |  |  |  |  |





Please enter